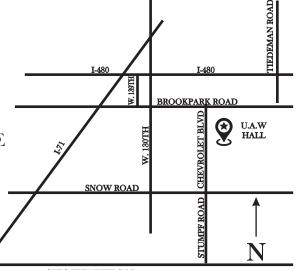

### **LOCATION**

#### **DIRECTIONS**

From Northeast

I-90 to I-71 Southwest to W 130th, to

Brookpark Road to Chevrolet Blvd.

From Southeast

Ohio Turnpike to I-71 North to Snow Rd.

to Chevrolet Blvd.

From East

422 West to I-480 West to Tiedeman Road to

Brookpark Road To Chevrolet Blvd.

From West

I-480 East to W. 139th Street Exit to

Brookpark Road to Chevrolet Blvd.