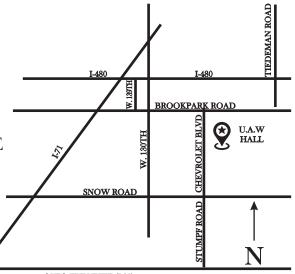

### **LOCATION**

#### **DIRECTIONS**

From Northeast I-90 to I-71 Southwest to W 130th, to Brookpark Road to Chevrolet Blvd. From Southeast Ohio Turnpike to I-71 North to Snow Rd. to Chevrolet Blvd.

From East

422 West to I-480 West to Tiedeman Road to Brookpark Road To Chevrolet Blvd.

From West

I-480 East to W. 139th Street Exit to Brookpark Road to Chevrolet Blvd.